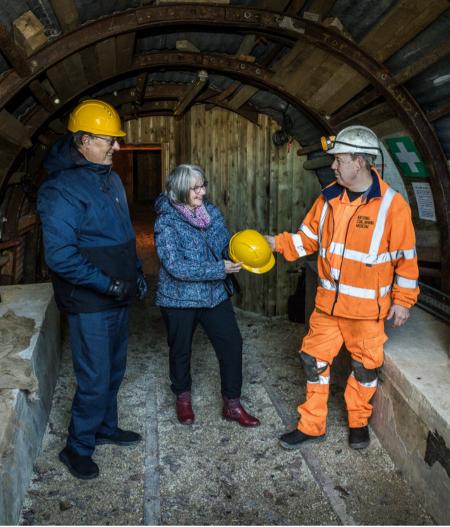

### • Guided accessible tours - above ground.

- Our legendary Underground experience
- Exclusive tour of our new Time Tunnel experience. A digital and immersive experience that tells the story of coal mining through the decades using the latest technology (fully accessible).
- Outstanding exhibitions
- Workshops offering creative and artistic experiences
- Horse keeper talks
- A range of catering options available
- Our legendary Underground experience