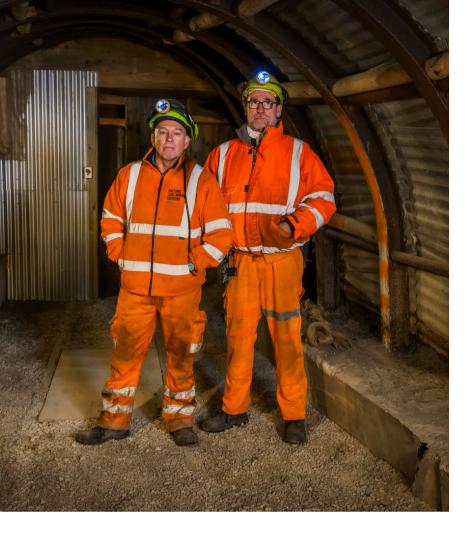

### • Guided accessible tours - above ground.

- Our legendary Underground experience
- Exclusive tour of our new Time Tunnel experience. A digital and immersive experience that tells the story of coal mining through the decades using the latest technology (fully accessible).
- Outstanding exhibitions
- Workshops offering creative and artistic experiences
- Horse keeper talks
- A range of catering options available
- Our legendary Underground experience