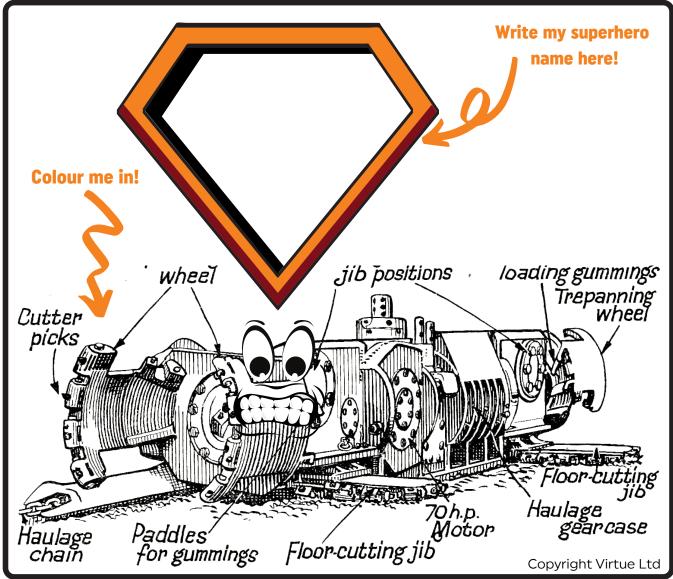

## Help! We need YOU to create a superhero!

We think that mining machines are pretty super! Can you help us transform one of them into a superhero character? First discover the trepanner's special super powers below. Then design our superhero's costume by colouring them in. Don't forget to give them an amazing superhero name in the badge space!

Our trepanner's super powers are:

- Energy: it cuts through walls of rock for hours at a time
- Strength: it slices through rock like coring an apple
- Invincibility: even coal is no match for it's metal trepanning wheel

Finally, to give your superhero the chance to become the star character of our new machinery trail take a photo of your picture and send it to us at www.marketing.assistant@ncm.org.uk. Don't forget to tell us your name and age!