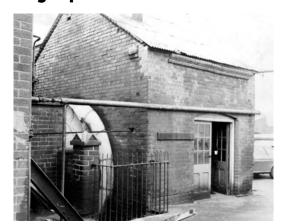

## Help! We need YOU to create a superhero!

We think that mining machines are pretty super! Can you help us transform one of them into a superhero character? First discover the waddle fan's special super powers below. Then design our superhero's costume by colouring them in. Don't forget to give them an amazing superhero name in the badge space!

Our waddle fan's super powers are:

- Might: brings in clean air to help miners breathe underground
- Force: pulls dangerous gases out of the mine, saving lives
- Endurance: Works day and night without rest