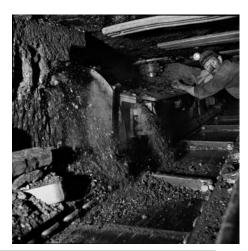

## Help! We need YOU to create a superhero!

We think that mining machines are pretty super! Can you help us transform one of them into a superhero character? First discover the trepanner's special super powers below. Then design our superhero's costume by colouring them in. Don't forget to give them an amazing superhero name in the badge space!

Our trepanner's super powers are:

- Energy: it cuts through walls of rock for hours at a time
- Strength: it slices through rock like coring an apple
- Invincibility: even coal is no match for it's metal trepanning wheel

Finally, to give your superhero the chance to become the star character of our new machinery trail take a photo of your picture and send it to us at www.marketing.assistant@ncm.org.uk. Don't forget to tell us your name and age!