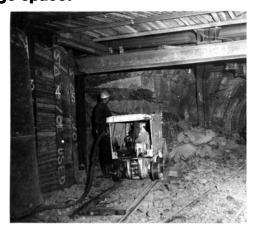

## Help! We need YOU to create a superhero!

We think that mining machines are pretty super! Can you help us transform one of them into a superhero character? First discover the rocker shovel's special super powers below. Then design our superhero's costume by colouring them in. Don't forget to give them an amazing superhero name in the badge space!

Our rocker shovel's super powers are:

- Speed can shovel coal faster than the strongest miner
- Super vision- can work in the pitch black of underground
- Power it's powerful scoop hurls coal from front to back